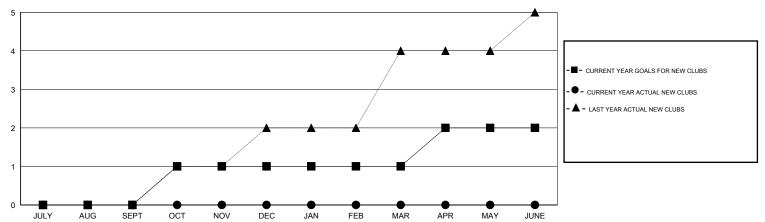

#### GOALS AND ACTUAL NEW CLUBS CUMULATIVE

## **LOCATION ENGLAND**

GMT CA 4

| Clubs                 |                  |           |                  |                  | Members               |                    |                                     |                    |                  |  |
|-----------------------|------------------|-----------|------------------|------------------|-----------------------|--------------------|-------------------------------------|--------------------|------------------|--|
| RESULTS FOR 2014-2015 |                  |           |                  |                  | RESULTS FOR 2014-2015 |                    |                                     |                    |                  |  |
| QUARTER               | NEW CLUB<br>GOAL | NEW CLUBS | DROPPED<br>CLUBS | NET<br>GAIN/LOSS | QUARTER               | NEW MEMBER<br>GOAL | CHARTER AND<br>NEW MEMBERS<br>ADDED | DROPPED<br>MEMBERS | NET<br>GAIN/LOSS |  |
| JULY/AUG/SEPT         | 0                | 0         | 0                | 0                | JULY/AUG/SEPT         | -10                | 33                                  | 32                 | 1                |  |
| OCT/NOV/DEC           | 1                | 0         | 0                | 0                | OCT/NOV/DEC           | 30                 | 7                                   | 45                 | -38              |  |
| JAN/FEB/MAR           | 0                | 0         | 0                | 0                | JAN/FEB/MAR           | -15                | 0                                   | 0                  | 0                |  |
| APR/MAY/JUNE          | 1                | 0         | 0                | 0                | APR/MAY/JUNE          | 30                 | 0                                   | 0                  | 0                |  |