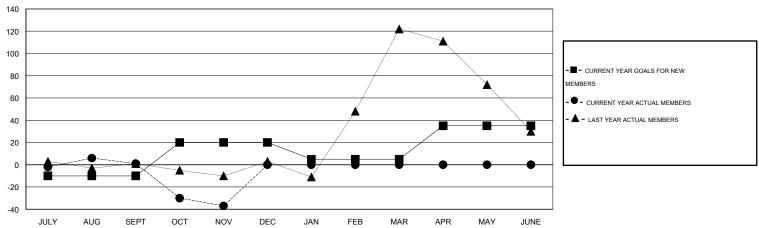

#### GOALS AND ACTUAL MEMBERS CUMULATIVE

| DROPPED CLUBS: 0 |    | 23 CLUBS OF 67 ADDED 1 OR MORE | GENDER DISTRIBUTION  |                              |     |
|------------------|----|--------------------------------|----------------------|------------------------------|-----|
|                  |    | NEW MEMBERS                    | MALE<br>FEMALE       | 876 (73.37%)<br>318 (26.63%) |     |
| DROPPED MEMBERS  |    |                                | PLIMALE              | 010 (20.0070)                |     |
| DECEASED         | 3  | CLICK HERE FOR HEALTH          |                      |                              | 400 |
| CLUB CANCELLED 0 |    | ASSESSMENT DATA                | FAMILY UNIT MEMBERS  |                              | 192 |
| OTHER            | 74 |                                | HEAD OF HOUSEHOLD    |                              | 95  |
| TOTAL            | 77 |                                | NON-HEAD OF HOUSEHOL | 97                           |     |

## **LOCATION ENGLAND**

GMT CA 4

| Clubs                 |                  |           |                  |                  | Members               |                    |                                     |                    |                  |  |
|-----------------------|------------------|-----------|------------------|------------------|-----------------------|--------------------|-------------------------------------|--------------------|------------------|--|
| RESULTS FOR 2014-2015 |                  |           |                  |                  | RESULTS FOR 2014-2015 |                    |                                     |                    |                  |  |
| QUARTER               | NEW CLUB<br>GOAL | NEW CLUBS | DROPPED<br>CLUBS | NET<br>GAIN/LOSS | QUARTER               | NEW MEMBER<br>GOAL | CHARTER AND<br>NEW MEMBERS<br>ADDED | DROPPED<br>MEMBERS | NET<br>GAIN/LOSS |  |
| JULY/AUG/SEPT         | 0                | 0         | 0                | 0                | JULY/AUG/SEPT         | -10                | 33                                  | 32                 | 1                |  |
| OCT/NOV/DEC           | 1                | 0         | 0                | 0                | OCT/NOV/DEC           | 30                 | 7                                   | 45                 | -38              |  |
| JAN/FEB/MAR           | 0                | 0         | 0                | 0                | JAN/FEB/MAR           | -15                | 0                                   | 0                  | 0                |  |
| APR/MAY/JUNE          | 1                | 0         | 0                | 0                | APR/MAY/JUNE          | 30                 | 0                                   | 0                  | 0                |  |